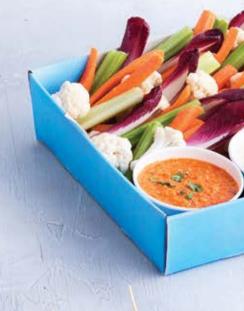

### Crudités Platter with Gourmet Dip Trio v | N

serves 10-15 | carrot, celery, cauliflower, and red Belgian endive served with a vegan dip trio of vegan chipotle ranch, almond romesco, and creamy vegan ranch | 200-240 cal/serving