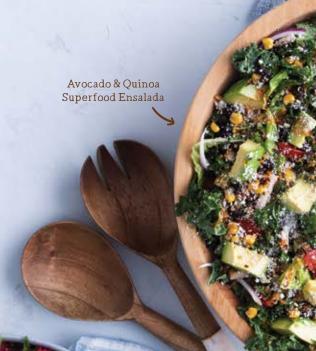

## Avocado & Quinoa Superfood Ensalada ve | GF

chopped romaine, curly kale, quinoa & millet, housemade superfood krunchies, black bean, roasted corn & jicama succotash, red onions, cilantro, cotija cheese, grape tomatoes, avocado with chipotle vinaigrette | 140-190 cal/serving