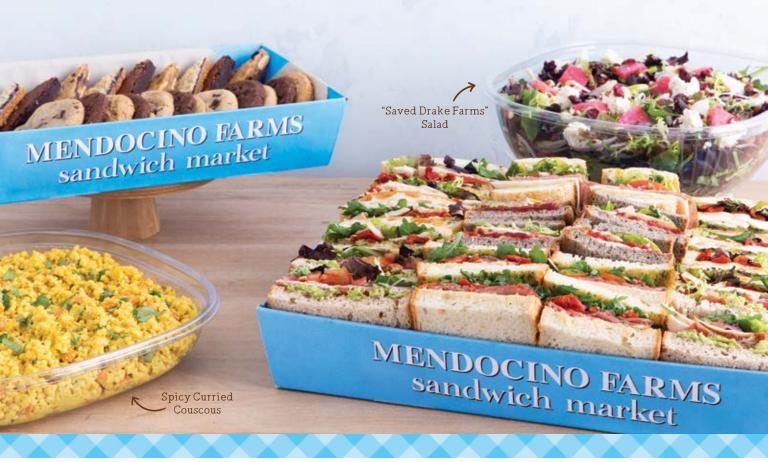

## "Saved Drake Farms" Salad vg | GF | N

the salad that saved Drake Family Farms!

honey and herb marinated goat cheese, pink lady beets, green apples, dried cranberries, crushed honey roasted almonds, red onions, mixed greens with citrus vinaigrette | 140-190 cal/serving

## Spicy Curried Couscous v

roasted cauliflower & carrots with Mendo's signature spice mix | 230-310 cal/serving

# MENDO'S FAVORITE SANDWICHES\*

Because of their popularity and ability to hold up in a catering setting, our Chef has chosen this select assortment of sandwiches for all packages in this menu.