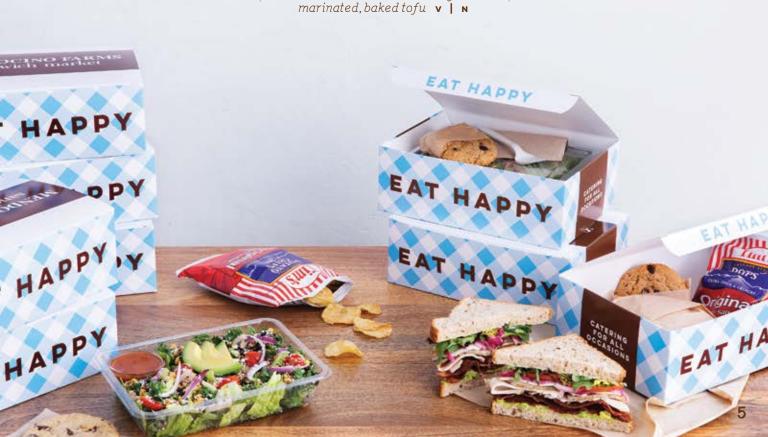

# BOXED LUNCHES

Includes potato chips & a cookie | Upgrade chips to a gourmet deli side for \$2 (see page 3) | 8 box minimum

# FOODIE PACKAGE

Pictured below, this is a complete meal from start to finish and your best value for the price!

## THIS PACKAGE INCLUDES:

- ASSORTMENT OF MENDO'S FAVORITE SANDWICHES see page 4
- CHOICE OF SPECIALTY LEAFY SALAD see page 3
- CHOICE OF GOURMET DELI SIDE see page 3
- ARTISAN DESSERT TRAY