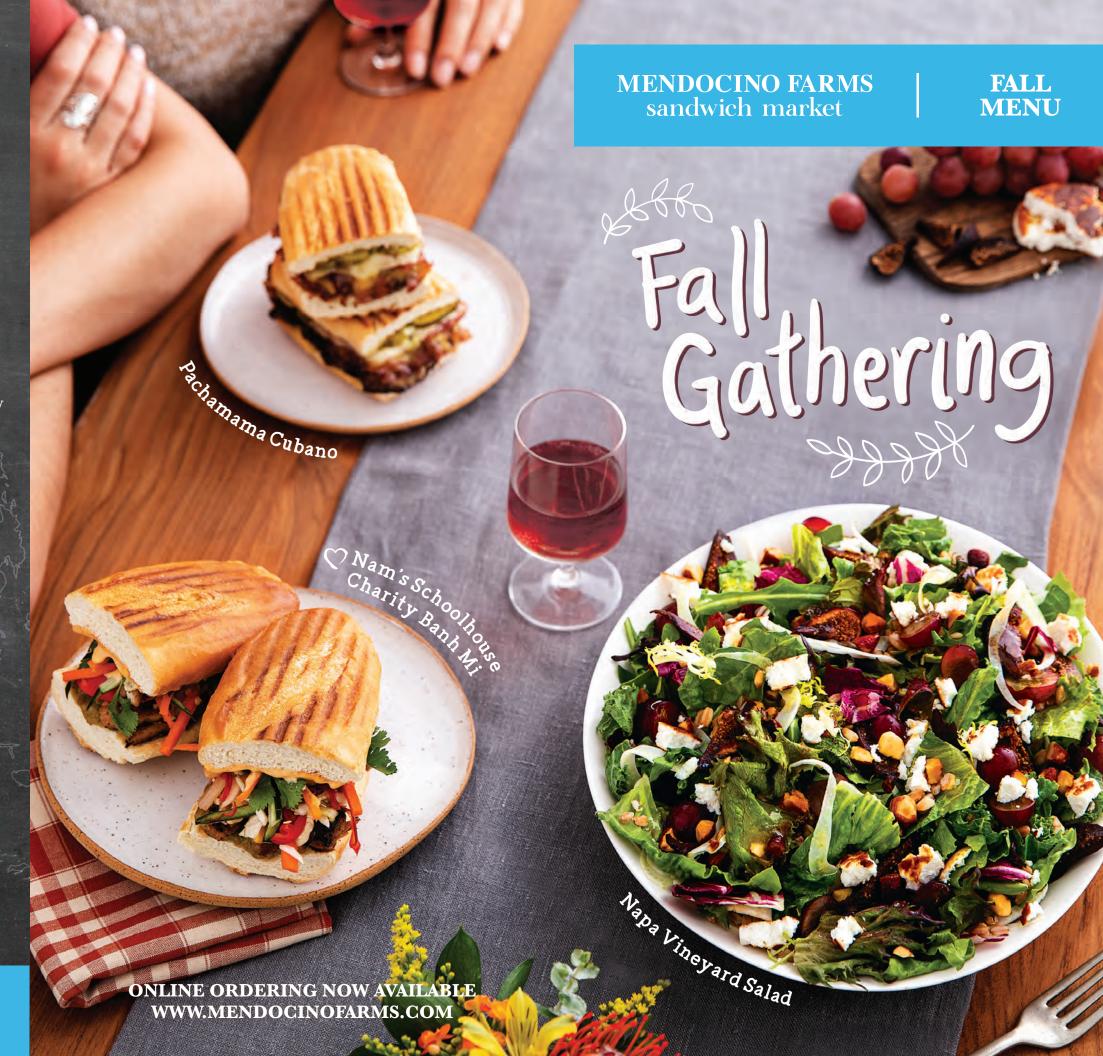

#### PACHAMAMA CUBANO 12.95 RGF

Pachamama Farm's pork, nitrate-free honey ham, havarti cheese, jalapeno aioli, mojo de ajo sauce, housemade bread & butter pickles (690 cal) on panini-pressed soft roll (340 cal)

#### Nam's Schoolhouse Charity Banh Mi 11.25 RGF

grilled chicken thigh with lemongrass relish, spicy ginger pineapple slaw, cilantro, chili aioli (580 cal) on panini-pressed soft roll (340 cal)

#### NAPA VINEYARD SALAD 10.25 vg

Mixed greens, curly kale, chopped romaine, farro, grapes, grilled feta, dried figs, shaved fennel, crushed honey roasted almonds (550 cal) with maple sherry vinaigrette (290 cal) Add shaved, roasted chicken breast (110 cal) \$3